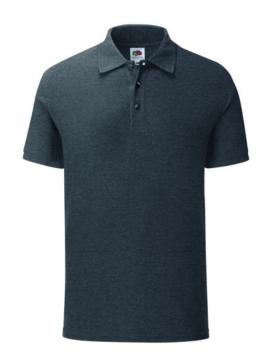

## **Basic informations**

Size: XL

Color: Dark ash gray

# Specification

The Fruit of The Loom Iconic Polo men's polo shirt with short sleeves is a dark ash gray made from a combination of 65% polyester and 35% cotton, 180gm/m2, with a label that can be easily removed by hand, with a modern cut. On the cut there are 3 buttons in the color of the shirt, and on both sides of the bottom edge of the shirt there are small cuts. Branding: flock, flex, embroidery. Quantity in package: 1 Piece.